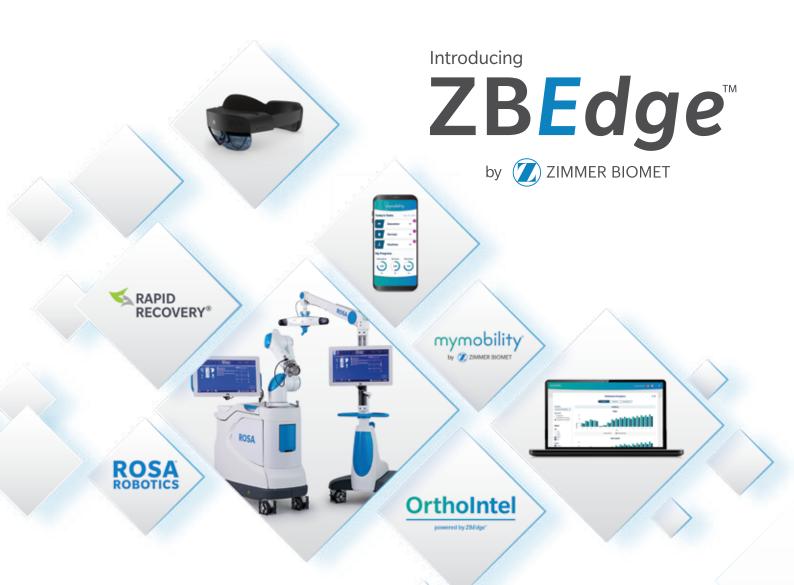

## Purpose Built. Seamless Integration. Improved Care.

A suite of connected digital and robotic healthcare technologies designed to deliver actionable insights with the goal of improving outcomes.